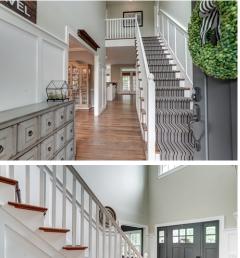

## \$735,000

Beautiful 5 bedroom home on 2+ acres in the Meriwether/Western Albemarle school district. 2 Owner's suites on first and second floors for flexibility to enjoy main level living or host guests! You'll love the recently updated kitchen with newly painted cabinets, stainless appliances, granite counters, and an Ipe wood bar! This home has beautiful hardwood floors throughout the first floor and upstairs hallway and new carpet in the basement. Large formal dining and living rooms are great for entertaining a crowd! Large screened porch off great room features composite wood deck with multiple levels. Relax in the built-in hot tub and enjoy the quiet, private back yard that includes room for gardening, playing, and gathering around the fire pit