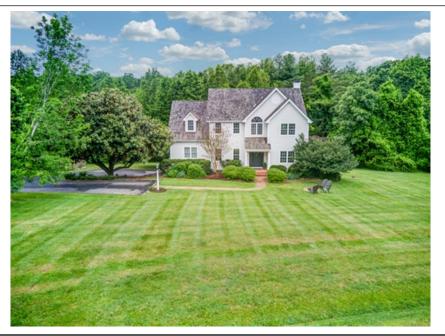

## 3206 Beau Mont Farm Road, Charlottesville, VA 22901

- » Beds: 5 | Baths: 4 Full, 1 Half
- » MLS #: 604437
- » Single Family | 4,237 ft<sup>2</sup> | Lot: 95,832 ft<sup>2</sup> (2.2 acres)
- » 2.2 acres in quiet neighborhood!
- » Owner's suites on first and second floors!
- » More Info: 3206BeauMontFarmRoad.com

## \$735,000

Beautiful 5 bedroom home on 2+ acres in the Meriwether/Western Albemarle school district. 2 Owner's suites on first and second floors for flexibility to enjoy main level living or host guests! You'll love the recently updated kitchen with newly painted cabinets, stainless appliances, granite counters, and an Ipe wood bar! This home has beautiful hardwood floors throughout the first floor and upstairs hallway and new carpet in the basement. Large formal dining and living rooms are great for entertaining a crowd! Large screened porch off great room features composite wood deck with multiple levels. Relax in the built-in hot tub and enjoy the quiet, private back yard that includes room for gardening, playing, and gathering around the fire pit