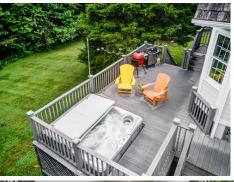

## \$735,000

Beautiful 5 bedroom home on 2+ acres in the Meriwether/Western Albemarle school district. 2 Owner's suites on first and second floors for flexibility to enjoy main level living or host guests! You'll love the recently updated kitchen with newly painted cabinets, stainless appliances, granite counters, and an Ipe wood bar! This home has beautiful hardwood floors throughout the first floor and upstairs hallway and new carpet in the basement. Large formal dining and living rooms are great for entertaining a crowd! Large screened porch off great room features composite wood deck with multiple levels. Relax in the built-in hot tub and enjoy the quiet, private back yard that includes room for gardening, playing, and gathering around the fire pit